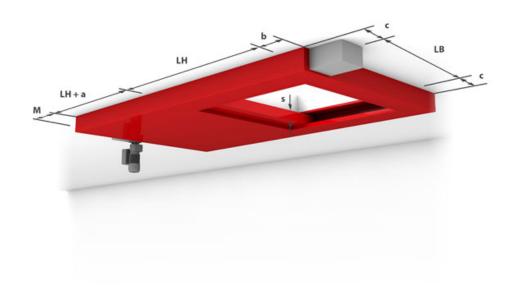

## **Constructive structure (System drawing)**

Required ceiling quality

**Technical feasibility** 

Reinforced concrete

d ≥ 150 mm

4

LB

400 mm - 900 mm 200 mm - 800 mm

a = 285 b = 215 c = 262 s = 100 M = 195