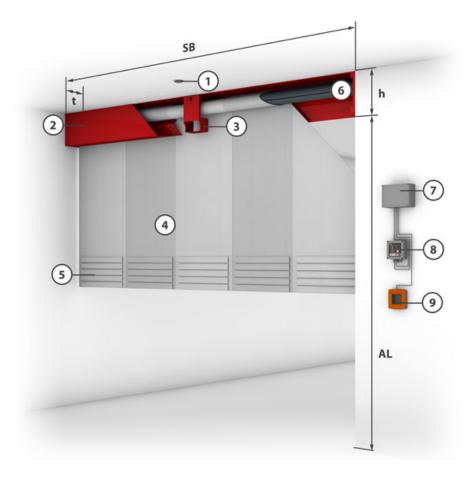

### **Constructive structure (One winding shaft)**

| Fabric         | system width (SB) | drop length (AL) | t      | h      |
|----------------|-------------------|------------------|--------|--------|
| Modutex 600 A2 | > 1 m - ≤ 1,8 m   | ≤ 3,5 m          | 190 mm | 290 mm |
| Modutex 600 A2 | > 1,8 m - ≤ 6 m   | ≤ 3,5 m          | 190 mm | 225 mm |

**1** = Smoke detector

 $\mathbf{5} = \mathsf{Fabric}$ 

2 = Casing

**6** = Closing element

3 = Side guide7 = Tubular motor

4 = Fixing bracket

**9** = Control with operating unit

**10** = Manual release

8 = Control module

Stoebich Smoke Curtain X