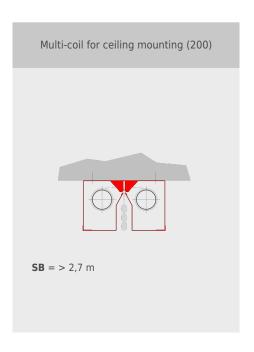

### **Constructive structure (Two winding shafts)**

| fabric         | system width      | drop length | t      | h      |
|----------------|-------------------|-------------|--------|--------|
| Modutex 600 A2 | > 1,4 m - ≤ 2,7 m | ≤ 3,5 m     | 330 mm | 270 mm |
| Modutex 600 A2 | > 2,7 m - ≤ 15 m  | ≤ 3,5 m     | 330 mm | 200 mm |

### alternatives for installation

Stoebich Smoke Curtain X