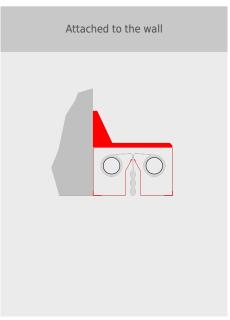

Fixing bracket

**9** = Control with operating unit

**10** = Manual release

8 = Control module

Stoebich Smoke Curtain X



### **Constructive structure (One winding shaft)**

| Fabric         | system width (SB) | drop length (AL) | t      | h      |
|----------------|-------------------|------------------|--------|--------|
| Modutex 600 A2 | > 1 m - ≤ 1,8 m   | ≤ 3,5 m          | 190 mm | 290 mm |
| Modutex 600 A2 | > 1,8 m - ≤ 6 m   | ≤ 3,5 m          | 190 mm | 225 mm |



**1** = Smoke detector

 $\mathbf{5} = \mathsf{Fabric}$ 

2 = Casing

**6** = Closing element

3 = Side guide7 = Tubular motor

4 = Fixing bracket

**9** = Control with operating unit

**10** = Manual release

8 = Control module

Stoebich Smoke Curtain X



#### bottom bar



### alternatives for installation





Stoebich Smoke Curtain X



# housing











Stoebich Smoke Curtain X



# side guides