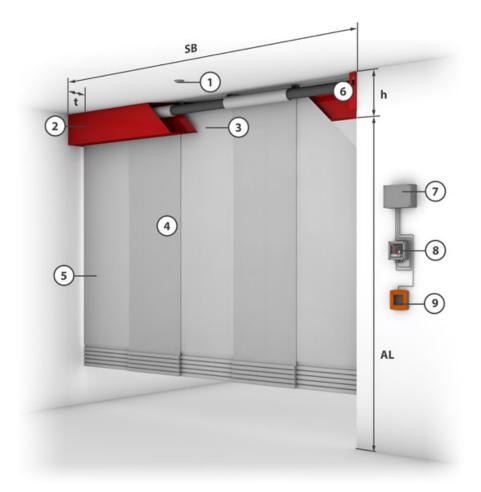

### **Constructive structure (Two winding shafts)**

| fabric         | system width      | drop length | t      | h      |
|----------------|-------------------|-------------|--------|--------|
| Modutex 600 A2 | > 1,4 m - ≤ 2,7 m | ≤ 3,5 m     | 330 mm | 270 mm |
| Modutex 600 A2 | > 2,7 m - ≤ 15 m  | ≤ 3,5 m     | 330 mm | 200 mm |

**1** = Smoke detector

**5** = Fabric

2 = Casing

**6** = Closing element

3 = Side guide7 = Tubular motor

**4** = Fixing bracket

**9** = Control with operating unit

**10** = Manual release

8 = Control module

Stoebich Smoke Curtain X