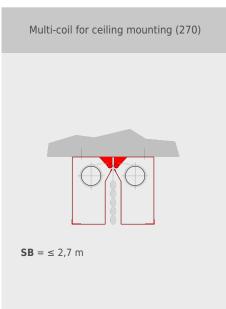

ting unit

**10** = Manual release

8 = Control module

Stoebich Smoke Curtain X



### **Constructive structure (One winding shaft)**

| Fabric         | system width (SB) | drop length (AL) | t      | h      |
|----------------|-------------------|------------------|--------|--------|
| Modutex 600 A2 | > 1 m - ≤ 1,8 m   | ≤ 3,5 m          | 190 mm | 290 mm |
| Modutex 600 A2 | > 1,8 m - ≤ 6 m   | ≤ 3,5 m          | 190 mm | 225 mm |



**1** = Smoke detector

 $\mathbf{5} = \mathsf{Fabric}$ 

2 = Casing

**6** = Closing element

3 = Side guide7 = Tubular motor

4 = Fixing bracket

**9** = Control with operating unit

**10** = Manual release

8 = Control module

Stoebich Smoke Curtain X



#### bottom bar



### alternatives for installation





Stoebich Smoke Curtain X



# housing











Stoebich Smoke Curtain X



# side guides