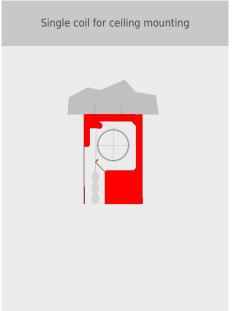

nit

**10** = Manual release

8 = Control module

Stoebich Smoke Curtain X



### **Constructive structure (One winding shaft)**

| Fabric         | system width (SB) | drop length (AL) | t      | h      |
|----------------|-------------------|------------------|--------|--------|
| Modutex 600 A2 | > 1 m - ≤ 1,8 m   | ≤ 3,5 m          | 190 mm | 290 mm |
| Modutex 600 A2 | > 1,8 m - ≤ 6 m   | ≤ 3,5 m          | 190 mm | 225 mm |



**1** = Smoke detector

 $\mathbf{5} = \mathsf{Fabric}$ 

2 = Casing

**6** = Closing element

3 = Side guide7 = Tubular motor

4 = Fixing bracket

**9** = Control with operating unit

**10** = Manual release

8 = Control module

Stoebich Smoke Curtain X



#### bottom bar



### alternatives for installation





Stoebich Smoke Curtain X



# housing











Stoebich Smoke Curtain X



# side guides