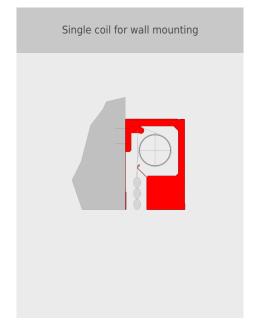

unit

**10** = Manual release

8 = Control module

Stoebich Smoke Curtain X



### **Constructive structure (One winding shaft)**

| Fabric         | system width (SB) | drop length (AL) | t      | h      |
|----------------|-------------------|------------------|--------|--------|
| Modutex 600 A2 | > 1 m - ≤ 1,8 m   | ≤ 3,5 m          | 190 mm | 290 mm |
| Modutex 600 A2 | > 1,8 m - ≤ 6 m   | ≤ 3,5 m          | 190 mm | 225 mm |



**1** = Smoke detector

 $\mathbf{5} = \mathsf{Fabric}$ 

2 = Casing

**6** = Closing element

3 = Side guide7 = Tubular motor

4 = Fixing bracket

**9** = Control with operating unit

**10** = Manual release

8 = Control module

Stoebich Smoke Curtain X



#### bottom bar



### alternatives for installation





Stoebich Smoke Curtain X



# housing











Stoebich Smoke Curtain X



# side guides