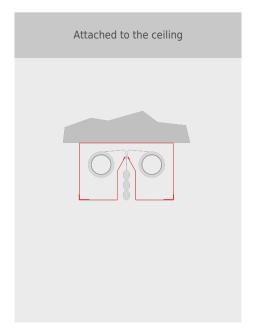

= Fixing bracket

**9** = Control with operating unit

**10** = Manual release

8 = Control module

Stoebich Smoke Curtain X



### **Constructive structure (One winding shaft)**

| Fabric         | system width (SB) | drop length (AL) | t      | h      |
|----------------|-------------------|------------------|--------|--------|
| Modutex 600 A2 | > 1 m - ≤ 1,8 m   | ≤ 3,5 m          | 190 mm | 290 mm |
| Modutex 600 A2 | > 1,8 m - ≤ 6 m   | ≤ 3,5 m          | 190 mm | 225 mm |



**1** = Smoke detector

 $\mathbf{5} = \mathsf{Fabric}$ 

2 = Casing

**6** = Closing element

3 = Side guide7 = Tubular motor

4 = Fixing bracket

**9** = Control with operating unit

**10** = Manual release

8 = Control module

Stoebich Smoke Curtain X



#### bottom bar



### alternatives for installation





Stoebich Smoke Curtain X



# housing











Stoebich Smoke Curtain X



# side guides