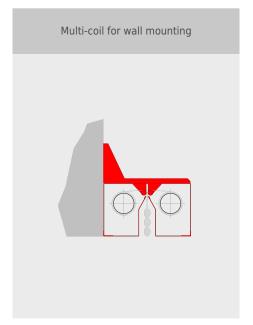

rating unit

**10** = Manual release

8 = Control module

Stoebich Smoke Curtain X



### **Constructive structure (One winding shaft)**

| Fabric         | system width (SB) | drop length (AL) | t      | h      |
|----------------|-------------------|------------------|--------|--------|
| Modutex 600 A2 | > 1 m - ≤ 1,8 m   | ≤ 3,5 m          | 190 mm | 290 mm |
| Modutex 600 A2 | > 1,8 m - ≤ 6 m   | ≤ 3,5 m          | 190 mm | 225 mm |



**1** = Smoke detector

 $\mathbf{5} = \mathsf{Fabric}$ 

2 = Casing

**6** = Closing element

3 = Side guide7 = Tubular motor

4 = Fixing bracket

**9** = Control with operating unit

**10** = Manual release

8 = Control module

Stoebich Smoke Curtain X



#### bottom bar



### alternatives for installation





Stoebich Smoke Curtain X



# housing











Stoebich Smoke Curtain X



# side guides