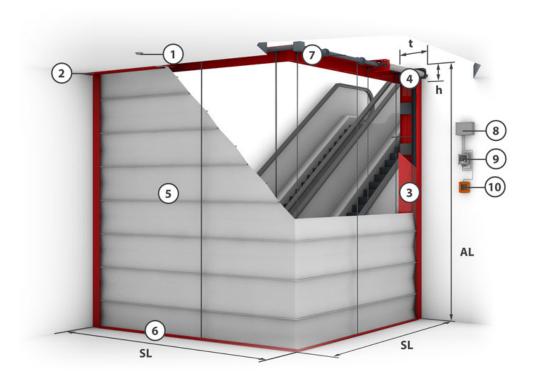

## **Constructive system design (System drawing)**

| Fabric         | System width | Drop length (AL) | t      | h      |
|----------------|--------------|------------------|--------|--------|
| Ecotex 1100 A2 | < 50 m       | < 3 m            | 490 mm | 125 mm |
| Ecotex 1100 A2 | < 50 m       | > 3 m - ≤6 m     | 490 mm | 225 mm |
| Heliotex EW 90 | < 50 m       | < 2.2 m          | 490 mm | 125 mm |
| Heliotex EW 90 | < 50 m       | > 2.2 m - ≤2.5 m | 490 mm | 225 mm |
| Heliotex EW 90 | < 50 m       | > 4.5 m - ≤6 m   | 490 mm | 450 mm |

1 = Smoke detector

**5** = Fabric

2 = Casing

**6** = Closing element

**4** = Tubular motor

**9** = Control with operating unit

**10** = Manual release

**7** = Coil

8 = Control module

**SL** = System length

**3** = Side guids