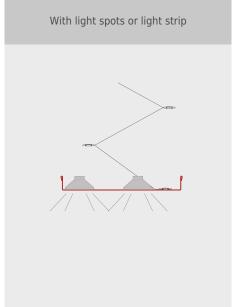

| System width | Drop length (AL) | t      | h      |
|----------------|--------------|------------------|--------|--------|
| Ecotex 1100 A2 | < 50 m       | < 3 m            | 490 mm | 125 mm |
| Ecotex 1100 A2 | < 50 m       | > 3 m - ≤6 m     | 490 mm | 225 mm |
| Heliotex EW 90 | < 50 m       | < 2.2 m          | 490 mm | 125 mm |
| Heliotex EW 90 | < 50 m       | > 2.2 m - ≤2.5 m | 490 mm | 225 mm |
| Heliotex EW 90 | < 50 m       | > 4.5 m - ≤6 m   | 490 mm | 450 mm |



1 = Smoke detector

**5** = Fabric

2 = Casing

**6** = Closing element

**4** = Tubular motor

**9** = Control with operating unit

**10** = Manual release

**7** = Coil

8 = Control module

**SL** = System length

**3** = Side guids

### **Data sheet**

Smokeshield-S



# **Closing strips**

Standard



Special



# **Casing**

Standard



Special