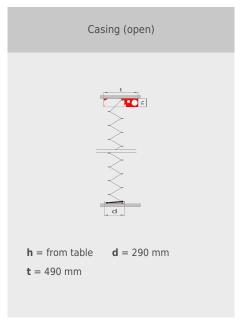

## **Constructive system design (System drawing)**

| Fabric         | System width | Drop length (AL) | t      | h      |
|----------------|--------------|------------------|--------|--------|
| Ecotex 1100 A2 | < 50 m       | < 3 m            | 490 mm | 125 mm |
| Ecotex 1100 A2 | < 50 m       | > 3 m - ≤6 m     | 490 mm | 225 mm |
| Heliotex EW 90 | < 50 m       | < 2.2 m          | 490 mm | 125 mm |
| Heliotex EW 90 | < 50 m       | > 2.2 m - ≤2.5 m | 490 mm | 225 mm |
| Heliotex EW 90 | < 50 m       | > 4.5 m - ≤6 m   | 490 mm | 450 mm |