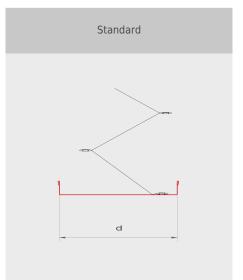

ric         | System width | Drop length (AL) | t      | h      |
|----------------|--------------|------------------|--------|--------|
| Ecotex 1100 A2 | < 50 m       | < 3 m            | 490 mm | 125 mm |
| Ecotex 1100 A2 | < 50 m       | > 3 m - ≤6 m     | 490 mm | 225 mm |
| Heliotex EW 90 | < 50 m       | < 2.2 m          | 490 mm | 125 mm |
| Heliotex EW 90 | < 50 m       | > 2.2 m - ≤2.5 m | 490 mm | 225 mm |
| Heliotex EW 90 | < 50 m       | > 4.5 m - ≤6 m   | 490 mm | 450 mm |



1 = Smoke detector

**5** = Fabric

2 = Casing

**6** = Closing element

**4** = Tubular motor

**9** = Control with operating unit

**10** = Manual release

**7** = Coil

8 = Control module

**SL** = System length

**3** = Side guids

### **Data sheet**

Smokeshield-S



# **Closing strips**

Standard



Special



# **Casing**

Standard



Special