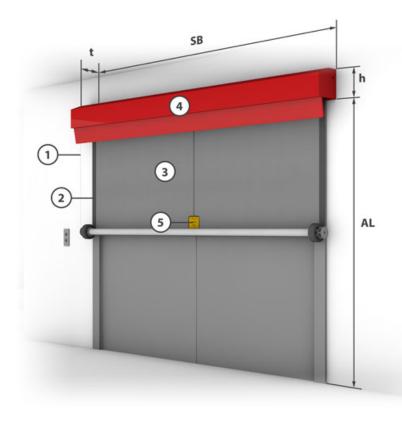

## **Product Description**

The Smoke Curtain GX is designed for elevators to prevent the spread of smoke via elevator shafts to other levels. Standard system dimensions are up to 10' x 10'. Oversized designs up to 12' x 12' can be produced but require clarification. The automatic mechanism allows the housing flap to open and close automatically. The flexible magnetic strips are attached to the edges of the fabric which then creates a tight seal with the auxiliary rails upon deployment. The design is integrated into the space almost invisibly to create a visually appealing look. The system is operated by a gravigen motor with a fail safe operation using 110V AC / 24V DC. Optional a hold open time of 20 minutes in case of power loss is available.

## **Constructive structure (Constructive structure)**

 System width (SB)
 Drop length (AL)
 Depth (t)
 Height (h)

 10.0'
 10.0'
 9.84"
 10.24"

# housing

# side guides