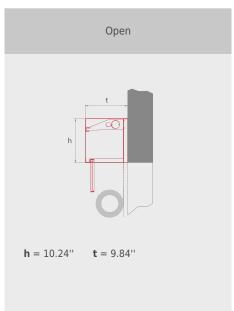

## **Constructive structure (Constructive structure)**

 System width (SB)
 Drop length (AL)
 Depth (t)
 Height (h)

 10.0'
 10.0'
 9.84"
 10.24"

# side guides