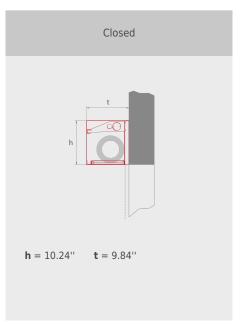

## **Constructive structure (Constructive structure)**

 System width (SB)
 Drop length (AL)
 Depth (t)
 Height (h)

 10.0'
 10.0'
 9.84"
 10.24"

# side guides