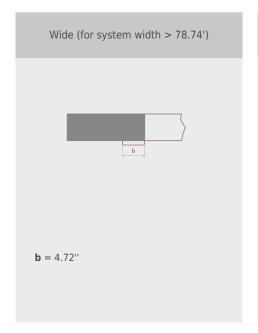

## **Constructive structure (Constructive structure)**

 System width (SB)
 Drop length (AL)
 Depth (t)
 Height (h)

 10.0'
 10.0'
 9.84"
 10.24"