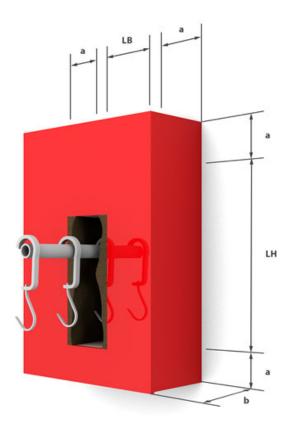

## **Constructive system design (System drawing)**

Technical feasibility b provided that

1000 mm 200 mm < LW < 300 mm and LH < 320 mm