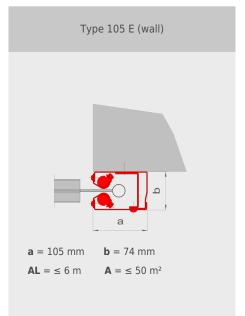

Fabric P | ≥ 5.3' - ≤ 32.8'  | ≤ 11.5′                | 7.48'' | 7.87'' |
| Stoebich Fire & Smoke Fabric P | ≥ 2.6' - ≤ 32.8'  | ≥ 11.5' - ≤ 19.7'      | 7.48'' | 9.84"  |
| Stoebich Fire & Smoke Fabric P | ≥ 2.6' - ≤ 32.8'  | ≥ 19.7' - 24.9'        | 9.25"  | 11.41" |

(Special sizes on request - technically feasible up to dimensions 22 x 9m (Protex 1100.1 A2) or 12 x 6 m (Heliotex) Stoebich Fire & Smoke)



1 = Smoke detector

**5** = Fabric

2 = Casing

**3** = Side guide

4 = Fixing bracket

**9** = Control with operating unit

**6** = Closing element **10** = Manual release **7** = Tubular motor 8 = Control module

Stoebich Fire & Smoke Curtain P



### **bottom** bar

Standard

Special







# alternatives for installation







Stoebich Fire & Smoke Curtain P



# side guides