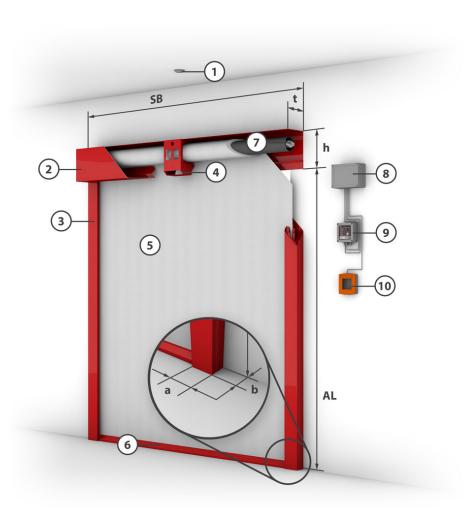

# **Constructive structure (system drawing)**

| Fabric                         | System width (SB) | Unrolled length t (AL) | t      | h      |
|--------------------------------|-------------------|------------------------|--------|--------|
| Stoebich Fire & Smoke Fabric H | ≥ 2.6' - ≤ 32.8'  | ≤ 6.6'                 | 7.48'' | 9.84'' |
| Stoebich Fire & Smoke Fabric H | ≥ 2.6' - ≤ 32.8'  | ≤ 19.7'                | 9.25"  | 11.41" |
| Stoebich Fire & Smoke Fabric P | ≥ 2.6' - ≤ 5.3'   | ≤ 11.5′                | 7.48"  | 9.84"  |
| Stoebich Fire & Smoke Fabric P | ≥ 5.3' - ≤ 32.8'  | ≤ 11.5′                | 7.48'' | 7.87'' |
| Stoebich Fire & Smoke Fabric P | ≥ 2.6' - ≤ 32.8'  | ≥ 11.5' - ≤ 19.7'      | 7.48'' | 9.84"  |
| Stoebich Fire & Smoke Fabric P | ≥ 2.6' - ≤ 32.8'  | ≥ 19.7' - 24.9'        | 9.25"  | 11.41" |

(Special sizes on request - technically feasible up to dimensions 22 x 9m (Protex 1100.1 A2) or 12 x 6 m (Heliotex) Stoebich Fire & Smoke)

1 = Smoke detector

**5** = Fabric

2 = Casing

**3** = Side guide

4 = Fixing bracket

**9** = Control with operating unit

**6** = Closing element **10** = Manual release **7** = Tubular motor 8 = Control module

Stoebich Fire & Smoke Curtain P