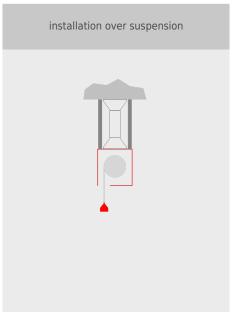

| 7.48"  | 9.84"  |
| Stoebich Fire & Smoke Fabric P | ≥ 5.3' - ≤ 32.8'  | ≤ 11.5′                | 7.48'' | 7.87'' |
| Stoebich Fire & Smoke Fabric P | ≥ 2.6' - ≤ 32.8'  | ≥ 11.5' - ≤ 19.7'      | 7.48'' | 9.84"  |
| Stoebich Fire & Smoke Fabric P | ≥ 2.6' - ≤ 32.8'  | ≥ 19.7' - 24.9'        | 9.25"  | 11.41" |

(Special sizes on request - technically feasible up to dimensions 22 x 9m (Protex 1100.1 A2) or 12 x 6 m (Heliotex) Stoebich Fire & Smoke)



1 = Smoke detector

**5** = Fabric

2 = Casing

**3** = Side guide

4 = Fixing bracket

**9** = Control with operating unit

**6** = Closing element **10** = Manual release **7** = Tubular motor 8 = Control module

Stoebich Fire & Smoke Curtain P



### **bottom** bar

Standard

Special







# alternatives for installation







Stoebich Fire & Smoke Curtain P



# side guides