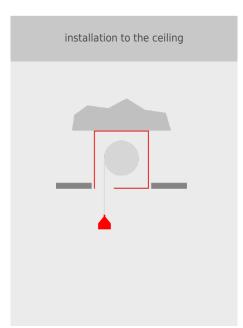

| 7.48"  | 9.84"  |
| Stoebich Fire & Smoke Fabric P | ≥ 5.3' - ≤ 32.8'  | ≤ 11.5′                | 7.48'' | 7.87'' |
| Stoebich Fire & Smoke Fabric P | ≥ 2.6' - ≤ 32.8'  | ≥ 11.5' - ≤ 19.7'      | 7.48'' | 9.84"  |
| Stoebich Fire & Smoke Fabric P | ≥ 2.6' - ≤ 32.8'  | ≥ 19.7' - 24.9'        | 9.25"  | 11.41" |

(Special sizes on request - technically feasible up to dimensions 22 x 9m (Protex 1100.1 A2) or 12 x 6 m (Heliotex) Stoebich Fire & Smoke)



1 = Smoke detector

**5** = Fabric

2 = Casing

**3** = Side guide

4 = Fixing bracket

**9** = Control with operating unit

**6** = Closing element **10** = Manual release **7** = Tubular motor 8 = Control module

Stoebich Fire & Smoke Curtain P



### **bottom** bar

Standard

Special







# alternatives for installation







Stoebich Fire & Smoke Curtain P



# side guides