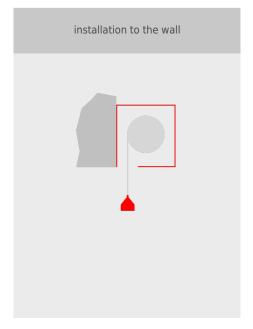

| 7.48"  | 9.84"  |
| Stoebich Fire & Smoke Fabric P | ≥ 5.3' - ≤ 32.8'  | ≤ 11.5′                | 7.48'' | 7.87'' |
| Stoebich Fire & Smoke Fabric P | ≥ 2.6' - ≤ 32.8'  | ≥ 11.5' - ≤ 19.7'      | 7.48'' | 9.84"  |
| Stoebich Fire & Smoke Fabric P | ≥ 2.6' - ≤ 32.8'  | ≥ 19.7' - 24.9'        | 9.25"  | 11.41" |

(Special sizes on request - technically feasible up to dimensions 22 x 9m (Protex 1100.1 A2) or 12 x 6 m (Heliotex) Stoebich Fire & Smoke)



1 = Smoke detector

**5** = Fabric

2 = Casing

**3** = Side guide

4 = Fixing bracket

**9** = Control with operating unit

**6** = Closing element **10** = Manual release **7** = Tubular motor 8 = Control module

Stoebich Fire & Smoke Curtain P



### **bottom** bar

Standard

Special







# alternatives for installation







Stoebich Fire & Smoke Curtain P



# side guides