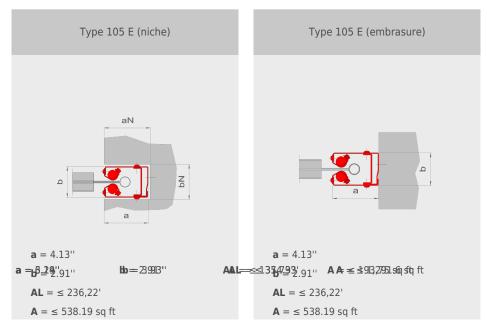

ke Fabric P | ≥ 5.3' - ≤ 32.8'  | ≤ 11.5′                | 7.48'' | 7.87'' |
| Stoebich Fire & Smoke Fabric P | ≥ 2.6' - ≤ 32.8'  | ≥ 11.5' - ≤ 19.7'      | 7.48'' | 9.84"  |
| Stoebich Fire & Smoke Fabric P | ≥ 2.6' - ≤ 32.8'  | ≥ 19.7' - 24.9'        | 9.25"  | 11.41" |

(Special sizes on request - technically feasible up to dimensions 22 x 9m (Protex 1100.1 A2) or 12 x 6 m (Heliotex) Stoebich Fire & Smoke)



1 = Smoke detector

**5** = Fabric

2 = Casing

**3** = Side guide

4 = Fixing bracket

**9** = Control with operating unit

**6** = Closing element **10** = Manual release **7** = Tubular motor 8 = Control module

Stoebich Fire & Smoke Curtain P



### **bottom** bar

Standard

Special







# alternatives for installation







Stoebich Fire & Smoke Curtain P



# side guides